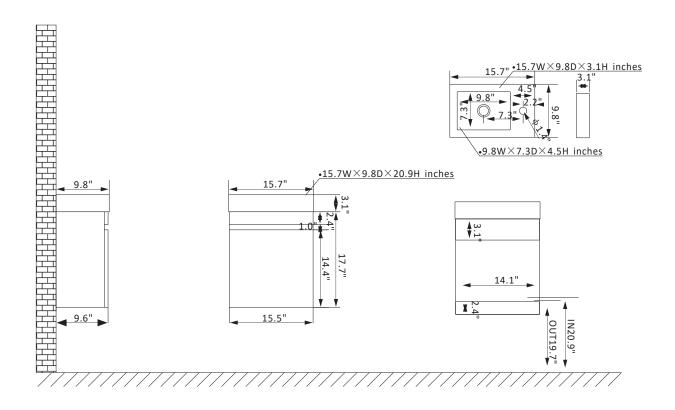

## **Features**

Constructed of eco-friendly PVC board and plywood for superior stability and durability. Available in North Carolina Oak or North American Mapping Oak finish to complement your décor.

Single soft-close door conceal ample storage for toiletries.

Luxury soft-close drawer glide ensures smooth opening and closing.

Brushed Gold hardware finish lends a touch of style and contrast.

Single, grey integrated rectangular sink with overflow included.

Pre-drilled and designed for easy plumbing and faucet installation, excluding the back panel.

\* Does not include faucet, drain assembly, P-trap, or backsplash.